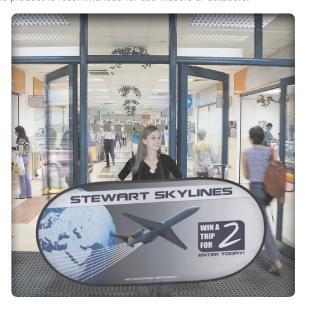

### **DESCRIPTION**

The Pop Out Walking Billboard puts a twist on traditional sandwich boards with its lightweight structure and attractive design. This mobile display is constructed from our Pop Out display and features a neck strap, allowing it to function like a sandwich board. The custom print is finished with header tape around the edge and has a lightweight fiberglass pole frame. To set up this mobile Pop Out display, your client simply unfolds the custom print, slips on the neck strap, and it is ready to go. Because of this quick and easy assembly, the Pop Out Walking Billboard can be folded up and stored into the included carrying case for travel and transport. The Pop Out Walking Billboard is ideal for use both indoors and outdoors to promote a local ice cream shop's opening day or to draw attendees to a company's booth at a convention.