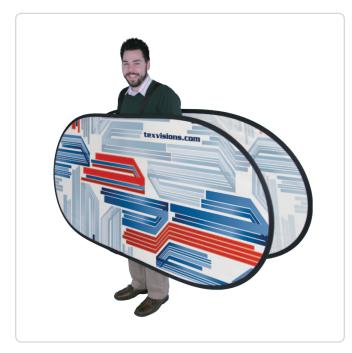

### **DESCRIPTION**

The Pop Out Walking Billboard puts a twist on traditional sandwich boards with its lightweight structure and attractive design. This mobile display is constructed from our Pop Out display and features a neck strap, allowing it to function like a sandwich board. The custom print is finished with header tape around the edge and has a lightweight fiberglass pole frame. To set up this mobile Pop Out display, your client simply unfolds the custom print, slips on the neck strap, and it is ready to go. Because of this quick and easy assembly, the Pop Out Walking Billboard can be folded up and stored into the included carrying case for travel and transport. The Pop Out Walking Billboard is ideal for use both indoors and outdoors to promote a local ice cream shop's opening day or to draw attendees to a company's booth at a convention.