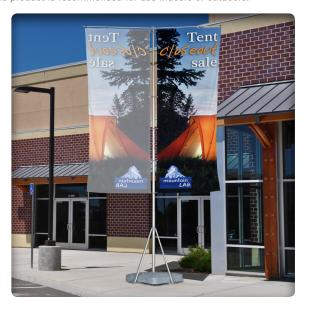

# **PRODUCT USAGE**

This product is recommended for use indoors or outdoors.

#### **DESCRIPTION**

The T-Pole® Basic Double Arm from Tex Visions is constructed of two aluminum banner arms as well as a height-adjustable aluminum pole that can reach three heights up to almost 18'. This flagpole features two custom prints, so your client can display either a different image on each print or the same image on both prints for more exposure. The telescopic pole uses spring buttons to lock it at one of the three desired heights, allowing this flagpole to be assembled easily in minutes. In addition to being user-friendly, this flag display is highly portable with an included carrying case to allow for storage. Use the T-Pole® Basic Double Arm indoors and outdoors to promote an upcoming show at a local theater or to direct traffic to employee and visitor parking.