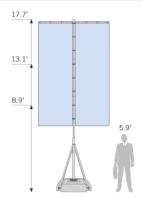

#### **PRODUCT SPECIFICATIONS**

NAME T-Pole® Basic Double Arm

**PART NO.** #H\_TP00160 **WEIGHT** 13.0lb

**DISPLAY SIZE** 3 heights up to 17.7'

## **PRINT SPECIFICATIONS**

**PRINT SIZE** (2) 3.8' x 11.5'

## **PRODUCT SKETCH**