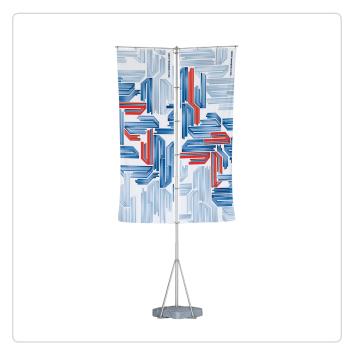

#### **DESCRIPTION**

The T-Pole® Basic Double Arm from Tex Visions is constructed of two aluminum banner arms as well as a height-adjustable aluminum pole that can reach three heights up to almost 18'. This flagpole features two custom prints, so your client can display either a different image on each print or the same image on both prints for more exposure. The telescopic pole uses spring buttons to lock it at one of the three desired heights, allowing this flagpole to be assembled easily in minutes. In addition to being user-friendly, this flag display is highly portable with an included carrying case to allow for storage. Use the T-Pole® Basic Double Arm indoors and outdoors to promote an upcoming show at a local theater or to direct traffic to employee and visitor parking.

#### **PRODUCT SPECIFICATIONS**

NAME T-Pole® Basic Double Arm

**PART NO.** #H\_TP00160 **WEIGHT** 13.0lb

**DISPLAY SIZE** 3 heights up to 17.7'

## **INCLUDES**

Aluminum pole (2) Banner arms Banner arm clips
Pole clips Carrying case