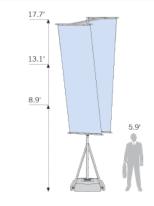

### **PRODUCT SPECIFICATIONS**

| NAME         | T-Pole <sup>®</sup> Basic Parallel Arm |
|--------------|----------------------------------------|
| PART NO.     | #H_TP00161                             |
| WEIGHT       | 18.0lb                                 |
| DISPLAY SIZE | 3 heights up to 17.7'                  |

#### **PRINT SPECIFICATIONS**

**PRINT SIZE** (2) 3.8' x 13.1'