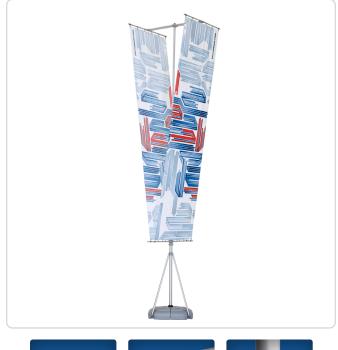

### DESCRIPTION

The T-Pole<sup>®</sup> Basic Parallel Arm is a height-adjustable flagpole constructed of aluminum hardware, including four banner arms and a telescopic pole that stands at three heights with the maximum at almost 18'. Unlike the Double Arm model, which mounts the banner arms in a line to form a T shape, the banner arms are parallel to each other to create a unique double-sided display. Your client is able to show either two different images or the same image on both sides. Because they are mounted back to back, prints are available in single-reverse only. Assembly is a simple process that can be completed in just a few minutes. Pack the telescopic flagpole into the included carrying case to keep it secure while traveling. Use it indoors and outdoors to advertise that a restaurant now delivers or to greet visitors to a company's corporate office.

### **PRODUCT SPECIFICATIONS**

| NAME         | T-Pole <sup>®</sup> Basic Parallel Arm |
|--------------|----------------------------------------|
| PART NO.     | #H_TP00161                             |
| WEIGHT       | 18.0lb                                 |
| DISPLAY SIZE | 3 heights up to 17.7'                  |

#### **PRINT SPECIFICATIONS**

**PRINT SIZE** (2) 3.8' x 13.1'