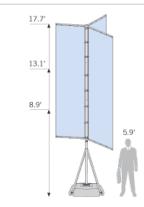

#### **PRODUCT SPECIFICATIONS**

| NAME         | T-Pole <sup>®</sup> Basic Triple Arm |
|--------------|--------------------------------------|
| PART NO.     | #H_TP00162                           |
| WEIGHT       | 29.0lb                               |
| DISPLAY SIZE | 3 heights up to 17.7'                |

#### **PRINT SPECIFICATIONS**

**PRINT SIZE** (3) 3.8' x 13.1'

#### **PRODUCT SKETCH**