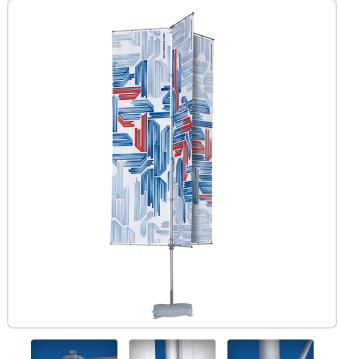

#### DESCRIPTION

The T-Pole® Basic Triple Arm from Tex Visions is a telescopic flagpole constructed of six aluminum banner arms and an aluminum pole that adjusts to three heights up to around 18'. It also has three single-reverse or double-sided custom prints, allowing your client to display up to six different images. Setting up this tripod-like flagpole is effortless and can be done in several minutes using the spring buttons to lock the pole into the desired height. Use the included carrying case to store the flagpole's hardware securely for transport and travel. Because the display features banner arms, your client can use this flagpole just as effectively indoors as it is outdoors. The T-Pole® Basic Triple Arm can be used to mark the finish line of a race or to draw passing traffic to a small business.

#### **PRODUCT SPECIFICATIONS**

| NAME         | T-Pole <sup>®</sup> Basic Triple Arm |
|--------------|--------------------------------------|
| PART NO.     | #H_TP00162                           |
| WEIGHT       | 29.0lb                               |
| DISPLAY SIZE | 3 heights up to 17.7'                |