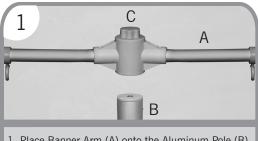

## **DOUBLE ARM ASSEMBLY**

 Place Banner Arm (A) onto the Aluminum Pole (B).
 Using the supplied Screw (C), fix the Banner Arm
 (A) in place.

Attach flags to the Banner Arm Clips on the Banner Arm (A) and the Pole Clips on the Aluminum Pole (B).