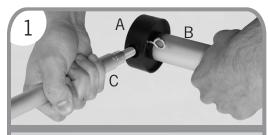

## SINGLE ARM ASSEMBLY

 Slide pole clips onto Aluminum Pole (B). Place the Black Pole Top (A) onto the top of Aluminum Pole (B). Screw Banner Arm (C) onto Black Pole Top (A).

Slide the flag onto Banner Arm (A).
 Attach grommets to the pole clips around
 Aluminum Pole (B), except for the bottom grommet.