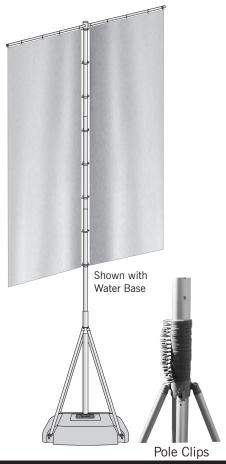

Slide the flag onto Banner Arm (A).
 Attach grommets to the pole clips around
 Aluminum Pole (B), except for the bottom grommet.



3. Extend Aluminum Pole (B) to the point until the Spring Buttons (D) lock.



Attach weight bag to bottom grommet.
Connect the bottom pole clip to the bottom grommet with the weight bag.



## **DOUBLE ARM ASSEMBLY**



 Place Banner Arm (A) onto the Aluminum Pole (B).
 Using the supplied Screw (C), fix the Banner Arm
 (A) in place.



Attach flags to the Banner Arm Clips on the Banner Arm (A) and the Pole Clips on the Aluminum Pole (B).



3. Extend Aluminum Pole (B) to the point until the Spring Buttons (D) lock.



4. Fix Security Ring (E) to the hole in the Aluminum Pole (B) right above the bottom Pole Clips (this will prevent the flag from sliding up).







## PARALLEL ARM ASSEMBLY



1. Mount the 2 Distance Pieces (A) to the Aluminum Pole's Upper Connecting Piece (B).



 Screw the Upper Banner Arms (C) with their pre-mounted Parallel Connectors (D) onto the ends of the Distance Pieces (A).



3. Remove 3 Banner Arm Clips from the Lower Banner Arms (B). Fit Lower Banner Arms (C) into the pole's Lower Connecting Piece (E) and put the removed Banner Arm Clips back on. At the Connecting Piece (E), fix the Lower Banner Arms (C) in a central position.



4. Attach flags to the Banner Arm Clips on both Upper and Lower Banner Arms (B). Extend Aluminum Pole to the point that the Spring Buttons (D) lock.



## TRIPLE ARM ASSEMBLY



1. Screw three of the Banner Arms (A) into the Upper Connecting Piece (B).



2. Screw the remaining three Banner