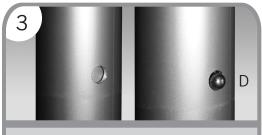

3. Extend Aluminum Pole (B) to the point until the Spring Buttons (D) lock.

Attach weight bag to bottom grommet.
Connect the bottom pole clip to the bottom grommet with the weight bag.

3. Extend Aluminum Pole (B) to the point until the Spring Buttons (D) lock.

4. Fix Security Ring (E) to the hole in the Aluminum Pole (B) right above the bottom Pole Clips (this will prevent the flag from sliding up).