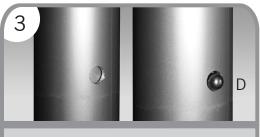

3. Extend Aluminum Pole (B) to the point until the Spring Buttons (D) lock.

Attach weight bag to bottom grommet.
Connect the bottom pole clip to the bottom grommet with the weight bag.

3. Extend Aluminum Pole (B) to the point until the Spring Buttons (D) lock.

4. Fix Security Ring (E) to the hole in the Aluminum Pole (B) right above the bottom Pole Clips (this will prevent the flag from sliding up).