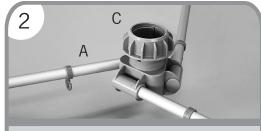

## **DOUBLE ARM ASSEMBLY**

 Place Banner Arm (A) onto the Aluminum Pole (B).
 Using the supplied Screw (C), fix the Banner Arm
 (A) in place.

Attach flags to the Banner Arm Clips on the Banner Arm (A) and the Pole Clips on the Aluminum Pole (B).