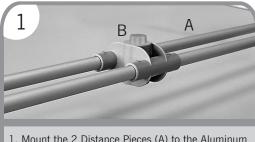

## PARALLEL ARM ASSEMBLY

1. Mount the 2 Distance Pieces (A) to the Aluminum Pole's Upper Connecting Piece (B).

 Screw the Upper Banner Arms (C) with their pre-mounted Parallel Connectors (D) onto the ends of the Distance Pieces (A).