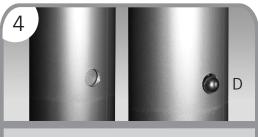

3. Extend Aluminum Pole (B) to the point until the Spring Buttons (D) lock.

Attach weight bag to bottom grommet.
Connect the bottom pole clip to the bottom grommet with the weight bag.

3. Extend Aluminum Pole (B) to the point until the Spring Buttons (D) lock.

4. Fix Security Ring (E) to the hole in the Aluminum Pole (B) right above the bottom Pole Clips (this will prevent the flag from sliding up).

4. Attach flags to the Banner Arm Clips on both Upper and Lower Banner Arms (B). Extend Aluminum Pole to the point that the Spring Buttons (D) lock.

4. Extend Aluminum Pole to the point until the Spring Buttons (D) lock.