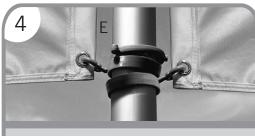

3. Extend Aluminum Pole (B) to the point until the Spring Buttons (D) lock.

4. Fix Security Ring (E) to the hole in the Aluminum Pole (B) right above the bottom Pole Clips (this will prevent the flag from sliding up).