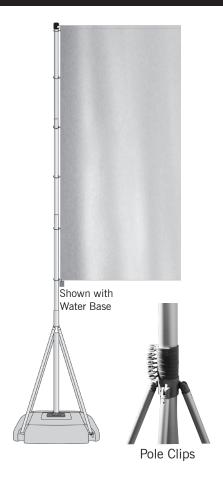

## SINGLE ARM ASSEMBLY



 Slide pole clips onto Aluminum Pole (B). Place the Black Pole Top (A) onto the top of Aluminum Pole (B). Screw Banner Arm (C) onto Black Pole Top (A).



Slide the flag onto Banner Arm (A).
 Attach grommets to the pole clips around
 Aluminum Pole (B), except for the bottom grommet.



3. Extend Aluminum Pole (B) to the point until the Spring Buttons (D) lock.



Attach weight bag to bottom grommet.
Connect the bottom pole clip to the bottom grommet with the weight bag.



## **DOUBLE ARM ASSEMBLY**



 Place Banner Arm (A) onto the Aluminum Pole (B).
 Using the supplied Screw (C), fix the Banner Arm
 (A) in place.



Attach flags to the Banner Arm Clips on the Banner Arm (A) and the Pole Clips on the Aluminum Pole (B).



3. Extend Aluminum Pole (B) to the point until the Spring Buttons (D) lock.



4. Fix Security Ring (E) to the hole in the Aluminum Pole (B) right above the bottom Pole Clips (this will prevent the flag from sliding up).







## PARALLEL ARM ASSEMBLY



1. Mount the 2 Distance Pieces (A) to the Aluminum Pole's Upper Connecting Piece (B).



 Screw the Upper Banner Arms (C) with their pre-mounted Parallel Connectors (D) onto the ends of the Distance Pieces (A).



3. Remove 3 Banner Arm Clips from the Lower Banner Arms (B). Fit Lower Ba