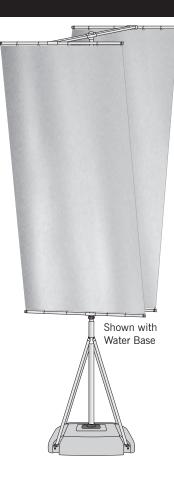

## SINGLE ARM ASSEMBLY

 Slide pole clips onto Aluminum Pole (B). Place the Black Pole Top (A) onto the top of Aluminum Pole (B). Screw Banner Arm (C) onto Black Pole Top (A).

Slide the flag onto Banner Arm (A).
 Attach grommets to the pole clips around
 Aluminum Pole (B), except for the bottom grommet.