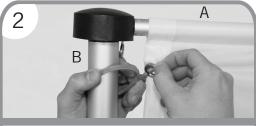

## SINGLE ARM ASSEMBLY

 Slide pole clips onto Aluminum Pole (B). Place the Black Pole Top (A) onto the top of Aluminum Pole (B). Screw Banner Arm (C) onto Black Pole Top (A).

Slide the flag onto Banner Arm (A).
 Attach grommets to the pole clips around
 Aluminum Pole (B), except for the bottom grommet.

3. Extend Aluminum Pole (B) to the point until the Spring Buttons (D) lock.

Attach weight bag to bottom grommet.
Connect the bottom pole clip to the bottom grommet with the weight bag.