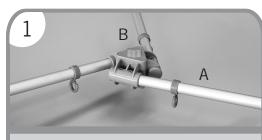

## SINGLE ARM ASSEMBLY

 Slide pole clips onto Aluminum Pole (B). Place the Black Pole Top (A) onto the top of Aluminum Pole (B). Screw Banner Arm (C) onto Black Pole Top (A).

Slide the flag onto Banner Arm (A).
 Attach grommets to the pole clips around
 Aluminum Pole (B), except for the bottom grommet.

3. Extend Aluminum Pole (B) to the point until the Spring Buttons (D) lock.

Attach weight bag to bottom grommet.
Connect the bottom pole clip to the bottom grommet with the weight bag.