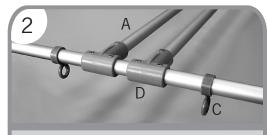

3. Remove 3 Banner Arm Clips from the Lower Banner Arms (B). Fit Lower Banner Arms (C) into the pole's Lower Connecting Piece (E) and put the removed Banner Arm Clips back on. At the Connecting Piece (E), fix the Lower Banner Arms (C) in a central position.