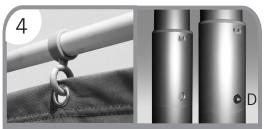

4. Attach flags to the Banner Arm Clips on both Upper and Lower Banner Arms (B). Extend Aluminum Pole to the point that the Spring Buttons (D) lock.