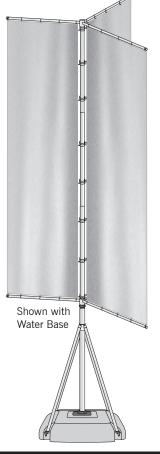

## PARALLEL ARM ASSEMBLY

1. Mount the 2 Distance Pieces (A) to the Aluminum Pole's Upper Connecting Piece (B).

 Screw the Upper Banner Arms (C) with their pre-mounted Parallel Connectors (D) onto the ends of the Distance Pieces (A).

3. Remove 3 Banner Arm Clips from the Lower Banner Arms (B). Fit Lower Banner Arms (C) into the pole's Lower Connecting Piece (E) and put the removed Banner Arm Clips back on. At the Connecting Piece (E), fix the Lower Banner Arms (C) in a central position.

4. Attach flags to the Banner Arm Clips on both Upper and Lower Banner Arms (B). Extend Aluminum Pole to the point that the Spring Buttons (D) lock.