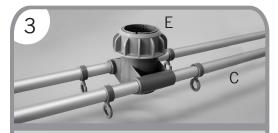

3. Remove 3 Banner Arm Clips from the Lower Banner Arms (B). Fit Lower Banner Arms (C) into the pole's Lower Connecting Piece (E) and put the removed Banner Arm Clips back on. At the Connecting Piece (E), fix the Lower Banner Arms (C) in a central position.